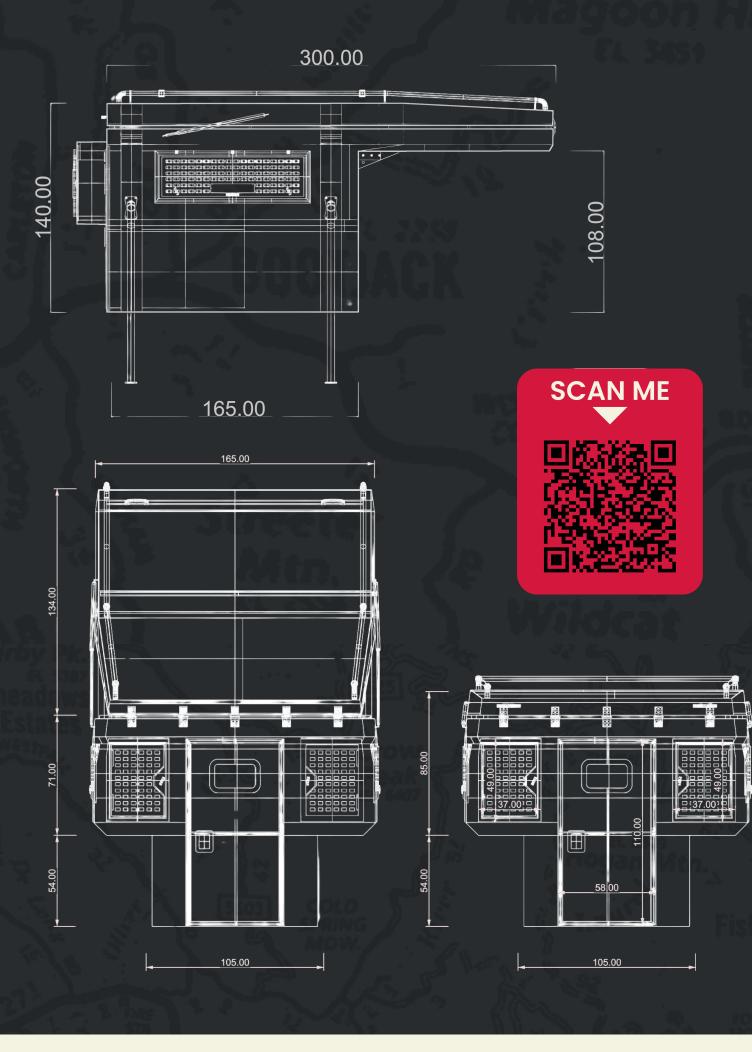

## DECAMP BACKPACK S+ FITTED CELL

Specially designed to fit all types of pick-up, the Backpack S+ cell combines innovation and practicality. Thanks to meticulous expertise, this cell is light, robust and functional.

In fact, it features an all-aluminum structure. This makes it truly lightweight, weighing in at just only 250 kg.

CONTACT US

LIGHT - 250 KG

## AN ADAPTABLE, COMFORTABLE PICK-UP CELL

Whether you own a single- or double-cab pickup, new or old, the Backpack S+ will fit right in. What's more, it's designed to be quickly installed without the need drilling in your cab!

Its ergonomic design ensures great comfort, so you can enjoy your excursions to the full. What's more, the sturdiness of this cell makes it extraordinarily resistant to the elements.

Despite its lightness, the Decamp Backpack S+ is robust, making it a reliable making it a reliable, durable shelter for nature escapades.

Its minimalist simplicity doesn't its functionality.

Space inside and out is optimized to guarantee optimum comfort, while offering plenty of storage space.

So don't hesitate to contact us for more information!