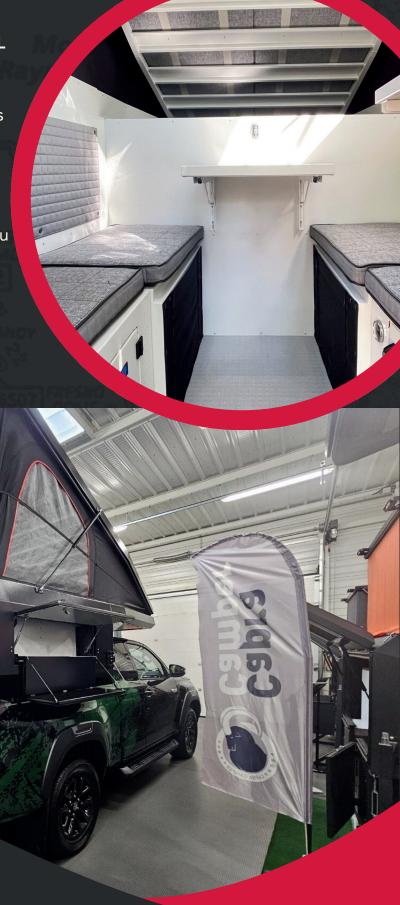

Its ergonomic design ensures great comfort, so you can enjoy your excursions to the full. What's more, the sturdiness of this cell makes it extraordinarily resistant to the elements.

Despite its lightness, the Decamp Backpack S+ is robust, making it a reliable making it a reliable, durable shelter for nature escapades.

Its minimalist simplicity doesn't its functionality.

Space inside and out is optimized to guarantee optimum comfort, while offering plenty of storage space.

So don't hesitate to contact us for more information!