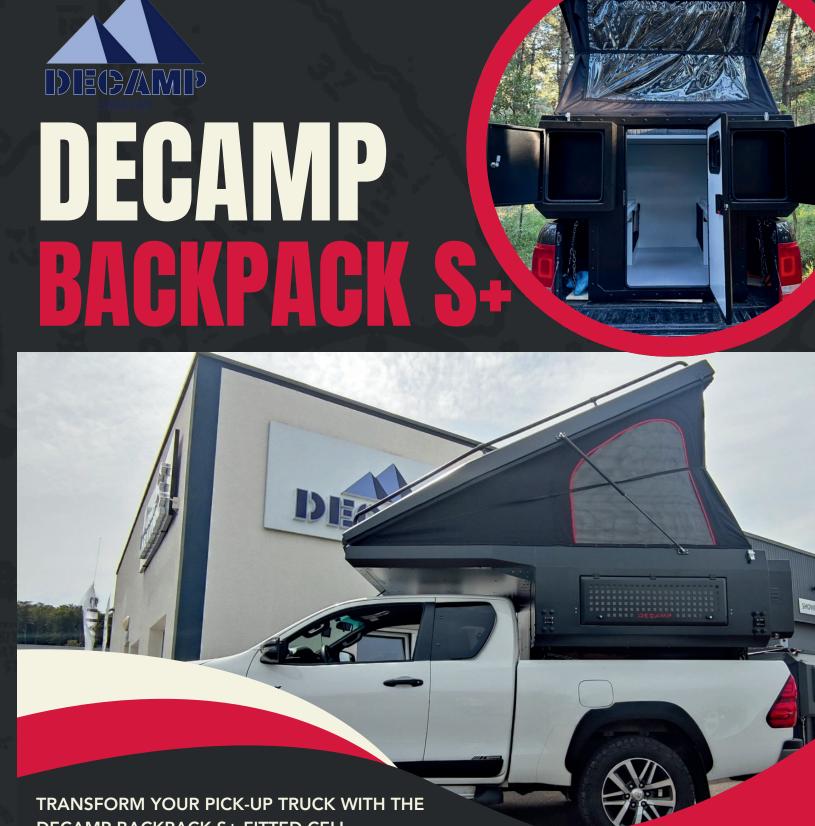

## DECAMP BACKPACK S+ FITTED CELL

Specially designed to fit all types of pick-up, the Backpack S+ cell combines innovation and practicality. Thanks to meticulous expertise, this cell is light, robust and functional.

## AN ADAPTABLE, COMFORTABLE PICK-UP CELL

Whether you own a single- or double-cab pickup, new or old, the Backpack S+ will fit right in. What's more, it's designed to be quickly installed without the need drilling in your cab!

Its ergonomic design ensures great comfort, so you can enjoy your excursions to the full. What's more, the sturdiness of this cell makes it extraordinarily resistant to the elements.

Despite its lightness, the Decamp Backpack S+ is robust, making it a reliable making it a reliable, durable shelter for nature escapades.